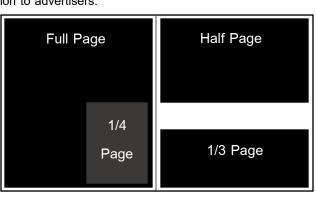

| PLACEMENT AND RATES |                                     |  |  |  |
|---------------------|-------------------------------------|--|--|--|
|                     | Cost for Ad Placed in Three Issues  |  |  |  |
| 1/4 Page            | Non-Member: \$900 Member: \$600     |  |  |  |
| 1/3 Page            | Non-Member: \$1,100 Member: \$800   |  |  |  |
| Half Page           | Non-Member: \$1,300 Member: \$1,000 |  |  |  |
| Full Page           | Non-Member: \$1,500 Member: \$1,200 |  |  |  |
| Inside Back Cover   | Non-Member: \$1,500 Member: \$1,200 |  |  |  |
| Outside Back Cover  | Non-Member: \$1,700 Member: \$1,400 |  |  |  |
| Inside Front Cover  | Non-Member: \$1,700 Member: \$1,400 |  |  |  |

## **Dimensions**

Full Page: 8.75w x 11.25h
plus .125 bleed all sides
Half: 7.75w x 5h no bleed
Third: 7.75w x 3.25h no bleed

Quarter: 3.875w x 5h no bleed

## Note:

Measurements in inches. All necessary text must be at least .25" from edge.

| Please check the ad you intend to | purchase, sign | and date, an | id submit to analeid@wisbuild.org. |
|-----------------------------------|----------------|--------------|------------------------------------|
| ☐ 1/4 page                        | ☐1/3 page      | ☐Half Pag    | le □Full Page                      |
| ☐ Inside Back Cover               | Outside B      | ack Cover    | ☐ Inside Front Cover               |